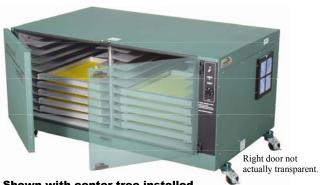

## **SCREEN DRYING CABINETS** DC-513610

## **Options**

- · Stainless steel shelves for rustproof drying
- · Digital temperature control

**HEAVY DUTY** Industrial stainless steel finned heater

**CAPACITY** Holds up to (20) 25" x 36" (63.6 x 91.4 cm) or

up to (10) 51" x 36" (129.5 x 91.4 cm)

POWERFUL One (1) 290 CFM (8.5 CMM) air flow blower

**CONSISTENT** Pressurized cabin with positive air flow keeps out contaminants even if an air leak occurs

**EFFECTIVE** Screens sit horizontal on removable shelves (angled

to provide edge contact only)

FAST Dries fully loaded cabinet in as quickly as 40 minutes\*\*

**EFFICIENT** 4" (10 cm) exhaust duct for contaminated air removal

PRECISE Light tight heavy duty double wall

**EASY** Simple to clean or replace filtered air intake

The VDC-513610 is capable of drying (20) 25" x 36" screens or (10) 51" x 36" screens.

10/20 Screen Drying Cabinet

The unique positionable center tree accommodate all these sizes and more!

and 47" x 31" screens.

Shown with center tree installed and 20" x 24" screens.

<sup>\*\*</sup>Drying times will vary. Humidity, thickness and type of emulsion used, and size of screens are factors in Dri-Vault curing time.