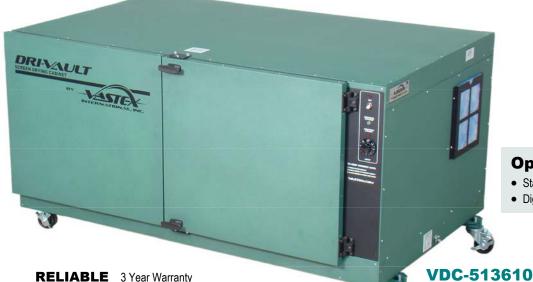

## **SCREEN DRYING CABINETS** DC-513610

## **Options**

- · Stainless steel shelves for rustproof drying
- · Digital temperature control

**HEAVY DUTY** Industrial stainless steel finned heater

**CAPACITY** Holds up to (20) 25" x 36" (63.6 x 91.4 cm) or

up to (10) 51" x 36" (129.5 x 91.4 cm)

POWERFUL One (1) 290 CFM (8.5 CMM) air flow blower

**CONSISTENT** Pressurized cabin with positive air flow keeps out contaminants even if an air leak occurs

**EFFECTIVE** Screens sit horizontal on removable shelves (angled

to provide edge contact only)

FAST Dries fully loaded cabinet in as quickly as 40 minutes\*\*

**EFFICIENT** 4" (10 cm) exhaust duct for contaminated air removal

PRECISE Light tight heavy duty double wall

**EASY** Simple to clean or replace filtered air intake

The VDC-513610 is capable of drying (20) 25" x 36" screens or (10) 51" x 36" screens.

10/20 Screen Drying Cabinet

The unique positionable center tree accommodate all these sizes and more!