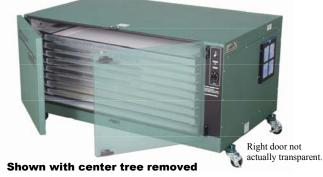

**EASY** Simple to clean or replace filtered air intake

The VDC-513610 is capable of drying (20) 25" x 36" screens or (10) 51" x 36" screens.

10/20 Screen Drying Cabinet

The unique positionable center tree accommodate all these sizes and more!

and 47" x 31" screens.

Shown with center tree installed and 20" x 24" screens.

<sup>\*\*</sup>Drying times will vary. Humidity, thickness and type of emulsion used, and size of screens are factors in Dri-Vault curing time.