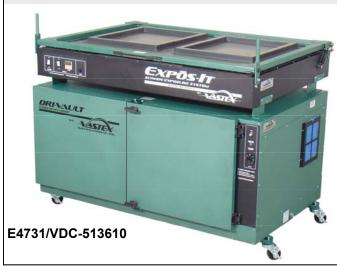

**EASY** Simple to clean or replace filtered air intake

The VDC-513610 is capable of drying (20) 25" x 36" screens or (10) 51" x 36" screens.

10/20 Screen Drying Cabinet

The unique positionable center tree accommodate all these sizes and more!